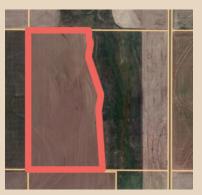

### **GRAY COUNTY, KS** AUCTION ACRES: 160+/- ACRES OF TILLABLE DRYLAND

**LEGAL DESCRIPTION:** 160+/- acres in the Northeast Quarter (NE/4) of Section One (S1), Township Twenty-nine (T29), Range Twenty-eight West (R28W) in Montezuma Southeaest Township, in Gray County, Kansas.

**DIRECTIONS FROM MONTEZUMA, KS:** From the intersection of Hwy 56 and N. Apache Dr. (County Road 13) go 7 miles East on Hwy 56 to 20 Road, then South 6 miles to FF Road, then 1 mile West to 19 Road and ½ North. This will put you on the Southeast corner of the subject property. **Signs will be posted.** 

**DIRECTIONS FROM KS HWY 23:** From the intersection of Hwy 23 and Hwy 56 go 2 miles East to 20 Road, then South 6 miles to FF Road, then 1 mile West to 19 Road and ½ North. This will put you on the Southeast corner of the subject property. **Signs will be posted.** 

**DIRECTIONS FROM ENSIGN, KS:** 4 miles West to 20 Road, then South 6 miles to FF Road, then 1 mile West to 19 Road and ½ North. This will put you on the Southeast corner of the subject property. **Signs will be posted.** 