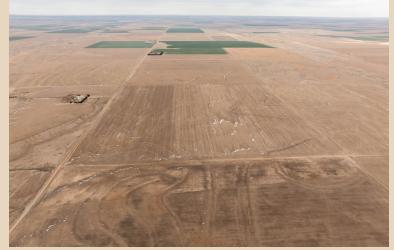

### **GRAY COUNTY, KS** AUCTION ACRES: 160+/- ACRES OF TILLABLE DRYLAND

**LEGAL DESCRIPTION:** 160+/- acres in the Northeast Quarter (NE/4) of Section One (S1), Township Twenty-nine (T29), Range Twenty-eight West (R28W) in Montezuma Southeaest Township, in Gray County, Kansas.

### **GRAY COUNTY, KS** AUCTION ACRES: 185+/- ACRES OF TILLABLE DRYLAND

**LEGAL DESCRIPTION:** 185+/- acres in the East Half (E/2) of Section Sixteen (S16), Township Twenty-nine (T29), Range Twenty-seven West (R27W) in East Hess Township, in Gray County, Kansas.