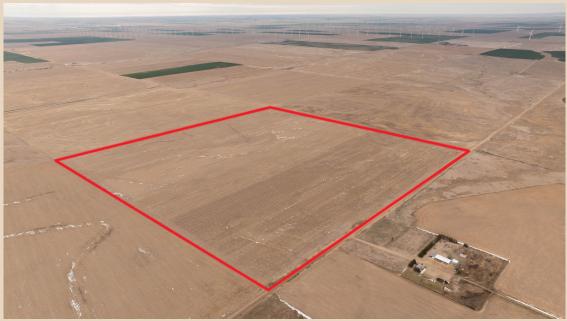

### **GRAY COUNTY, KS** AUCTION ACRES: 185+/- ACRES OF TILLABLE DRYLAND

**LEGAL DESCRIPTION:** 185+/- acres in the East Half (E/2) of Section Sixteen (S16), Township Twenty-nine (T29), Range Twenty-seven West (R27W) in East Hess Township, in Gray County, Kansas.

**DIRECTIONS FROM MONTEZUMA, KS:** From the intersection of Hwy 56 and N. Apache Dr. (County Road 13) go 7 miles East on Hwy 56 to 20 Road, then South 8 miles to HH Road and East 1.5 miles. This will put you on the Southwest corner of the subject property. **Signs will be posted.** 

**DIRECTIONS FROM KS HWY 23:** From the intersection of Hwy 23 and Hwy 56 go 2 miles East to 20 Road, then South 8 miles to HH Road and East 1.5 miles. This will put you on the Southwest corner of the subject property. **Signs will be posted.** 

**DIRECTIONS FROM ENSIGN, KS:** 4 miles West to 20 Road, then South 8 miles to HH Road and East 1.5 miles. This will put you on the Southwest corner of the subject property. **Signs will be posted.** 