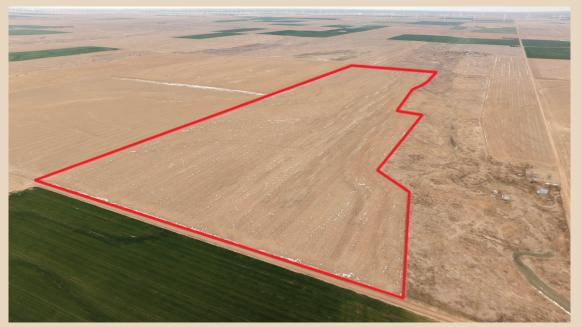

### **GRAY COUNTY, KS** AUCTION ACRES: 160 +/- acres of tillable dryland

**LEGAL DESCRIPTION:** 160+/- acres in the Southwest quarter (SW/4) of Section Eight (S8), Township Twenty-nine (T29), Range Twenty-seven West (R2W) in East Hess Township, in Gray County, Kansas.

**DIRECTIONS FROM MONTEZUMA, KS:** From the intersection of Hwy 56 and N. Apache Dr. (County Road 13) go 7 miles East on Hwy 56 to 20 Road, then South 7 miles to GG Road. This will put you on the Southwest corner of the subject property. **Signs will be posted.** 

**DIRECTIONS FROM KS HWY 23:** From the intersection of Hwy 23 and Hwy 56 go 2 miles East to 20 Road, then South 7 miles to GG Road. This will put you on the Southwest corner of the subject property. **Signs will be posted.** 

**DIRECTIONS FROM ENSIGN, KS:** 4 miles West to 20 Road, then South 7 miles to GG Road. This will put you on the Southwest corner of the subject property. **Signs will be posted.** 

**WIND ENERGY LEASE:** This land is being sold subject to a wind energy lease that is in the development period dated 5/6/2021. The buyer will receive a copy of the lease after the closing date. The developmental term fees are \$2 per acre of the leased property per year (*Escalation Rate of* \$.50 yearly: 2nd Yr. \$2.50 / 3rd Yr. 3.00 / 4th Yr. \$3.50 / 5th Yr. \$4.00 / 6th Yr. \$4.50).