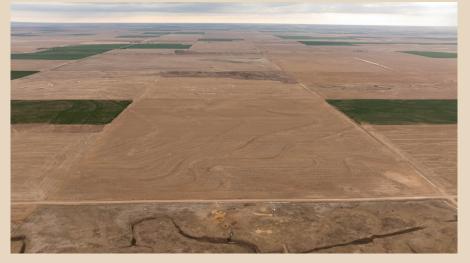

### **GRAY COUNTY, KS** AUCTION ACRES: 160+/- ACRES OF TILLABLE DRYLAND

**LEGAL DESCRIPTION:** 160+/- acres in the Northeast Quarter (NE/4) of Section One (S1), Township Twenty-nine (T29), Range Twenty-eight West (R28W) in Montezuma Southeaest Township, in Gray County, Kansas.

**DIRECTIONS FROM MONTEZUMA, KS:** From the intersection of Hwy 56 and N. Apache Dr. (County Road 13) go 7 miles East on Hwy 56 to 20 Road, then South 6 miles to FF Road, then 1 mile West to 19 Road and ½ North. This will put you on the Southeast corner of the subject property. **Signs will be posted.** 

**DIRECTIONS FROM KS HWY 23:** From the intersection of Hwy 23 and Hwy 56 go 2 miles East to 20 Road, then South 6 miles to FF Road, then 1 mile West to 19 Road and ½ North. This will put you on the Southeast corner of the subject property. **Signs will be posted.** 

**DIRECTIONS FROM ENSIGN, KS:** 4 miles West to 20 Road, then South 6 miles to FF Road, then 1 mile West to 19 Road and ½ North. This will put you on the Southeast corner of the subject property. **Signs will be posted.** 