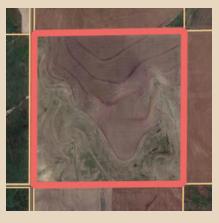

### **GRAY COUNTY, KS** AUCTION ACRES: 160 +/- acres of tillable dryland

**LEGAL DESCRIPTION:** 160+/- acres in the Southwest quarter (SW/4) of Section Eight (S8), Township Twenty-nine (T29), Range Twenty-seven West (R2W) in East Hess Township, in Gray County, Kansas.

**DIRECTIONS FROM MONTEZUMA, KS:** From the intersection of Hwy 56 and N. Apache Dr. (County Road 13) go 7 miles East on Hwy 56 to 20 Road, then South 7 miles to GG Road. This will put you on the Southwest corner of the subject property. **Signs will be posted.** 

**DIRECTIONS FROM KS HWY 23:** From the intersection of Hwy 23 and Hwy 56 go 2 miles East to 20 Road, then South 7 miles to GG Road. This will put you on the Southwest corner of the subject property. **Signs will be posted.** 

**DIRECTIONS FROM ENSIGN, KS:** 4 miles West to 20 Road, then South 7 miles to GG Road. This will put you on the Southwest corner of the subject property. **Signs will be posted.** 

**WIND ENERGY LEASE:** This land is being sold subject to a wind energy lease that is in the development period dated 5/6/2021. The buyer will receive a copy of the lease after the closing date. The developmental term fees are \$2 per acre of the leased property per year (*Escalation Rate of* \$.50 yearly: 2nd Yr. \$2.50 / 3rd Yr. 3.00 / 4th Yr. \$3.50 / 5th Yr. \$4.00 / 6th Yr. \$4.50).