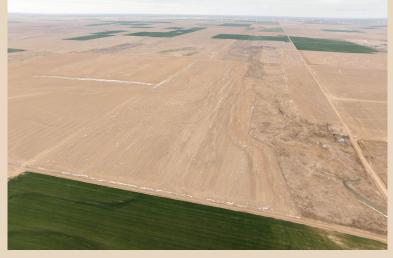

### **GRAY COUNTY, KS** AUCTION ACRES: 160 +/- acres of tillable dryland

**LEGAL DESCRIPTION:** 160+/- acres in the Southwest quarter (SW/4) of Section Eight (S8), Township Twenty-nine (T29), Range Twenty-seven West (R2W) in East Hess Township, in Gray County, Kansas.