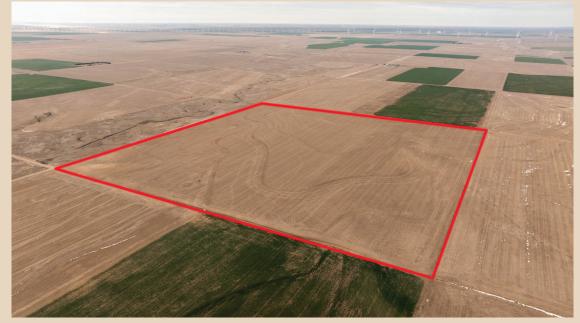

:** Seller will provide title insurance to the buyers in the amount of the purchase price, with the premium to be paid one-half by the sellers and one-half by the buyers. Escrow fee will be split 50/50.

**FSA INFORMATION:** All information is deemed correct. Acreage figures area considered approximate and are from reliable sources. However, it is the buyer's responsibility to do their own due diligence.

**WIND LEASE PAYMENTS:** The wind lease payments will be prorated to the date of closing.

**AUCTIONEER'S NOTE:** Tyson and Rebecca Good are selling 505 premium dryland tillable acres at auction. These tracts are easily accessible and have great access to markets. Do not miss your opportunity to own this great Gray County land!









Tract 3



## TRACT 1



## TRACT 2



### TRACT 3





Dodge City, KS 67801

PO Box 1564

# www.soldbyburkhart.com

For detailed photos, drone video and more information visit

Announcements made the day of the sale take precedence over any printed advertising.

|                       |                    |                    | Ma      | y 2(      | 024      | :      |          |        |
|-----------------------|--------------------|--------------------|---------|-----------|----------|--------|----------|--------|
| Burkhart              | SUNDAY             | MONDAY             | TUESDAY | WEDNESDAY | THURSDAY | FRIDAY | SATURDAY |        |
| REAL ESTATE & AUCTION | 28                 | 29                 | 30      | 1         | 2        | 3      | 4        |        |
|                       | 5                  | 6                  |